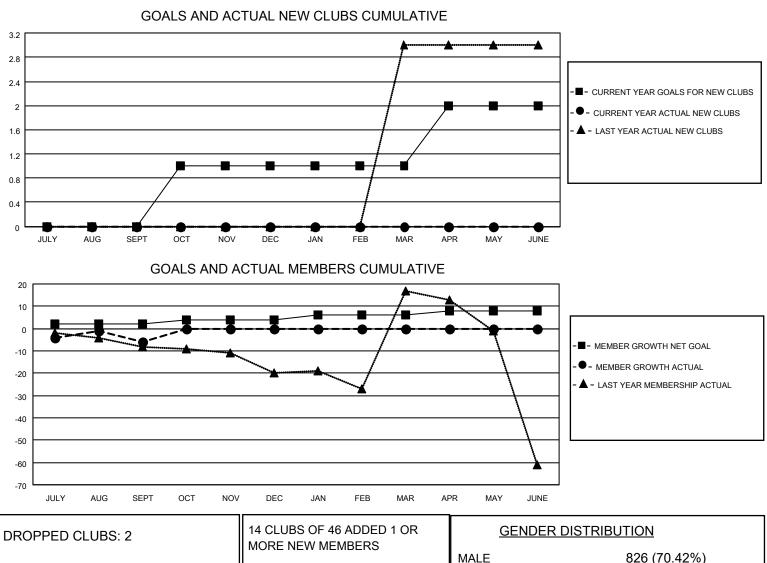

## LOCATION NEW ZEALAND

District 202 E

Results as of: 9/30/2021

| Clubs                 |               |           |               | Members               |                        |                         |                                                    |
|-----------------------|---------------|-----------|---------------|-----------------------|------------------------|-------------------------|----------------------------------------------------|
| RESULTS FOR 2021-2022 |               |           |               | RESULTS FOR 2021-2022 |                        |                         |                                                    |
| QUARTER               | NEW CLUB GOAL | NEW CLUBS | DROPPED CLUBS | QUARTER               | BER GROWTH NET<br>GOAL | MEMBER GROWTH<br>ACTUAL | DROPPED<br>MEMBERS ACTUAL<br>(including transfers) |
| JULY/AUG/SEPT         | 0             | 0         | 2             | JULY/AUG/SEPT         | 2                      | 36                      | 27                                                 |
| OCT/NOV/DEC           | 1             | 0         | 0             | OCT/NOV/DEC           | 2                      | 0                       | 0                                                  |
| JAN/FEB/MAR           | 0             | 0         | 0             | JAN/FEB/MAR           | 2                      | 0                       | 0                                                  |
| APR/MAY/JUNE          | 1             | 0         | 0             | APR/MAY/JUNE          | 2                      | 0                       | 0                                                  |

|                 |    |                           | MALE<br>FEMALE                     | 826 (70.42%)<br>347 (29.58%) |
|-----------------|----|---------------------------|------------------------------------|------------------------------|
| DROPPED MEMBERS |    |                           | NON BINARY<br>PREFER NOT TO ANSWER | 0 (0.00%)<br>0 (0.00%)       |
| DECEASED        | 1  |                           |                                    |                              |
| CLUB CANCELLED  | 0  | CLICK HERE FOR CUMULATIVE | TOTAL FAMILY UNIT MEMBERS          | s 100                        |
| OTHER           | 26 | MEMBERSHIP DATA           |                                    |                              |
| TOTAL           | 27 |                           | FAMILY MEMBERS PAYING HAI          | LF DUES 51                   |
|                 |    |                           |                                    |                              |
|                 |    |                           |                                    |                              |